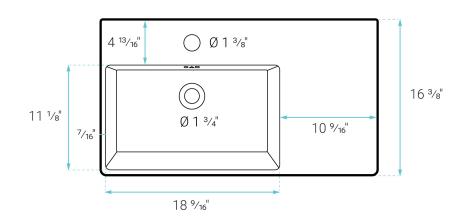

### **SPECIFICATIONS:**

N.W: 38 lb.

L: 29 <sup>1</sup>/<sub>2</sub>" x W: 16 <sup>3</sup>/<sub>8</sub>" x H: 4 <sup>3</sup>/<sub>4</sub>"

Inner Sink: L: 18 9/16" x W: 11 1/8" x H: 4 1/2"

Basin Depth: 4 1/2"