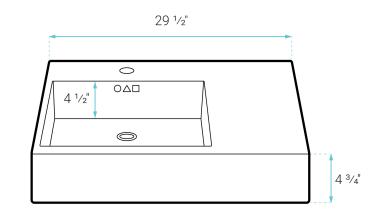

### **SPECIFICATIONS:**

N.W: 38 lb.

L: 29 <sup>1</sup>/<sub>2</sub>" x W: 16 <sup>3</sup>/<sub>8</sub>" x H: 4 <sup>3</sup>/<sub>4</sub>"

Inner Sink: L: 18 9/16" x W: 11 1/8" x H: 4 1/2"

Basin Depth: 4 1/2"