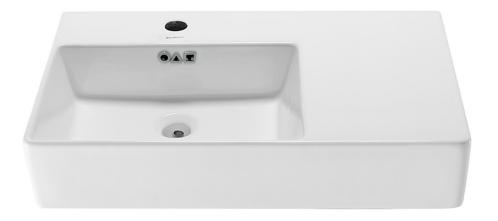

# St. Tropez

# Wall-Mount Sink SM-WS400

#### **FEATURES:**

- · Sleek, seamless design
- Glazed ceramic
- Standard 1 <sup>3</sup>/<sub>4</sub>" drain hole
- Standard 1 3/4" faucet hole